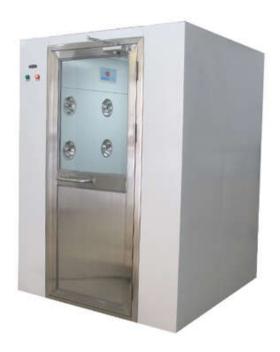

### Air shower

## **Description:**

Air shower is a kind of partial clean equipment which is installed at the partition between the clean and non-clean rooms. It's used for people and goods to shower before entering the clean area. After using it, the dust could effectively be reduced to enter the clean area and maintain the normal working status.

### Features:

1. The control system run automatically by photoelectric sensor, the two door are electric interlocked.

(One door in open state, the other door must in close state. When people enter air shower, the system will shower automatically by photoelectric sensor)

- 2. Air shower time from 1 to 99 seconds which can be adjustable
- 3. Adopt Primary filter and HEPA filter
- 4. The door, bottom-board, nozzles are used of stainless steel, good appearance.
- 5. When air shower is used to pass cargo, it is without bottom-board, which calls cargo air shower, air shower for materials.