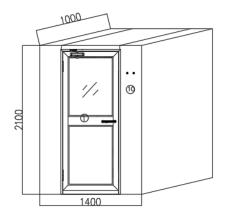

### Air Shower

Ex dimension: W1400xD1000xH2100mm In dimension: W800xD900xH1960mm

Material: T=1.2mm cold rolled steel with powder coated for main body, T=1.2mm  $\,$  SS304 for the base

- 1 . Door: SS304 Single-leaf Swing door with double-leaf half glass windows
- 2 . Door closer: 2 sets ,outside
- 3 . Electric lock: 2 sets
- 4 . Nozzles: 6+6=12pcs,2-side blowing, Wind speed: >24m/s
- (5) . Blower fan: 2 sets, AC.380V/50HZ/3PH
- (6) . 99.99% Hepa filter:610x610x69mm 2 pcs
- (7) . Photoelectronic sensor: 1 pcs
- 8 . English Control panel: 1 set
- 9 . LED Lamp 1x8W
- ① . Indicator lights
- 1 . G3 Pre filter 2 pcs

### Direction for door open

型号 Model Identification: