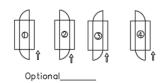

## **Door Open types:**

## Door Open

R. Turn Right

L Turn Left

RL. Turn Right & Left

3. Single-leaf Silding door

4. Double-leaf Sliding door

5. Auto Shutter door