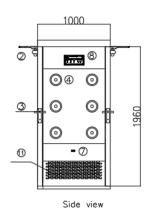

## **Drawing of Air Shower**

2

### Air Shower

Ex dimension: W1400xD1000xH2100mm In dimension: W800xD900xH1960mm

Material: T=1.2mm cold rolled steel with powder coated for main body, T=1.2mm  $\,$  SS304 for the base

- 1 . Door: SS304 Single-leaf Swing door with double-leaf half glass windows
- 2 . Door closer: 2 sets ,outside
- 3 . Electric lock: 2 sets
- 4 . Nozzles: 6+6=12pcs,2-side blowing, Wind speed: >24m/s
- (5) . Blower fan: 2 sets, AC.380V/50HZ/3PH
- (6) . 99.99% Hepa filter:610x610x69mm 2 pcs
- (7) . Photoelectronic sensor: 1 pcs
- 8 . English Control panel: 1 set
- 9 . LED Lamp 1x8W
- ① . Indicator lights
- 1 . G3 Pre filter 2 pcs