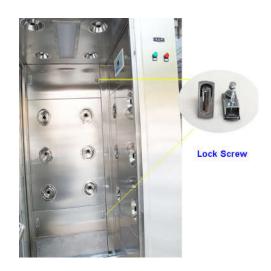

### Air Shower

Ex dimension: W1400xD1000xH2100mm In dimension: W800xD900xH1960mm

Material: T=1.2mm cold rolled steel with powder coated for main body, T=1.2mm  $\,$  SS304 for the base

- 1 . Door: SS304 Single-leaf Swing door with double-leaf half glass windows
- 2 . Door closer: 2 sets ,outside
- 3 . Electric lock: 2 sets
- 4 . Nozzles: 6+6=12pcs,2-side blowing, Wind speed: >24m/s
- (5) . Blower fan: 2 sets, AC.380V/50HZ/3PH
- (6) . 99.99% Hepa filter:610x610x69mm 2 pcs
- (7) . Photoelectronic sensor: 1 pcs
- 8 . English Control panel: 1 set
- 9 . LED Lamp 1x8W
- ① . Indicator lights
- 1 . G3 Pre filter 2 pcs