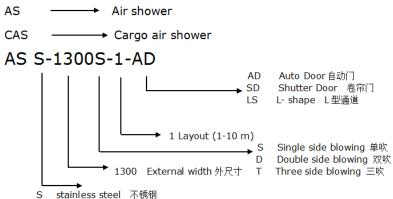

ATION TECHNOLOGY CO.,LTD

## 5. With card reader or fingerprint access control

## **Drawing of Air Shower**









2

### Air Shower

Ex dimension: W1400xD1000xH2100mm In dimension: W800xD900xH1960mm

Material: T=1.2mm cold rolled steel with powder coated for main body, T=1.2mm  $\,$  SS304 for the base

- 1 . Door: SS304 Single-leaf Swing door with double-leaf half glass windows
- 2 . Door closer: 2 sets ,outside
- 3 . Electric lock: 2 sets
- 4 . Nozzles: 6+6=12pcs,2-side blowing, Wind speed: >24m/s
- (5) . Blower fan: 2 sets, AC.380V/50HZ/3PH
- (6) . 99.99% Hepa filter:610x610x69mm 2 pcs
- (7) . Photoelectronic sensor: 1 pcs
- 8 . English Control panel: 1 set
- 9 . LED Lamp 1x8W
- ① . Indicator lights
- 1 . G3 Pre filter 2 pcs

### Direction for door open



型号 Model Identification:





# DONGGUAN LIHONG PURIFICATION TECHNOLOGY CO.,LTD

## Standard size and specifications:

| Model                               | Air shower                                                                                                     |                        |                        |                        |                        |
|-------------------------------------|----------------------------------------------------------------------------------------------------------------|------------------------|------------------------|------------------------|------------------------|
|                                     | AS-1200D-1                                                                                                     | AS-1400D-1             | AS-1400D-1.5