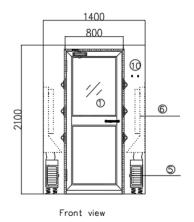

## **Drawing of Air Shower**

2

### Air Shower

Ex dimension: W1400xD1000xH2100mm In dimension: W800xD900xH1960mm

Material: T=1.2mm cold rolled steel with powder coated for main body, T=1.2mm  $\,$  SS304 for the base

- 1 . Door: SS304 Single-leaf Swing door with double-leaf half glass windows
- 2 . Door closer: 2 sets ,outside
- 3 . Electric lock: 2 sets
- 4 . Nozzles: 6+6=12pcs,2-side blowing, Wind speed: >24m/s
- (5) . Blower fan: 2 sets, AC.380V/50HZ/3PH
- (6) . 99.99% Hepa filter:610x610x69mm 2 pcs
- (7) . Photoelectronic sensor: 1 pcs
- 8 . English Control panel: 1 set
- 9 . LED Lamp 1x8W
- ① . Indicator lights
- 1 . G3 Pre filter 2 pcs