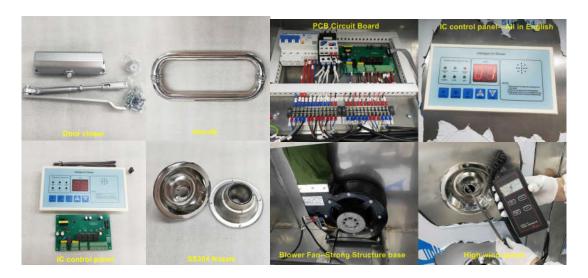

|                        |                        |                        |                        |
| Control system                      | IC control panel, electronic interlock and automatic blowing                                                   |                        |                        |                        |                        |

## Customized sizes can be accepted



## DONGGUAN LIHONG PURIFICATION TECHNOLOGY CO.,LTD

## Remarks:

External size: WxDxH (mm)
Internal size: W1xD1xH1 (mm)

1. W=W1+W2\*2

W1=800mm (Range: 700-1200mm, If > 1200mm, the doors will be double-leaf doors)

W2=300mm ( Range: 250-450mm )

2. D=1\*N or 1.5\*N (N is integer number), D=D1+100

3. H = 2050MM, 2100MM, 2140MM or 2200MM

## Structure and drawing





## Main parts





## **Door Open types:**

## **Blowing Type**







2. Double-side



3. Three-side

## Door Type



1. Single-leaf Swing door



2. Double-leaf Swing door

## Door Open



R. Turn Right



L Turn Left



RL. Turn Right & Left







3. Single-leaf Silding door

4. Double-leaf Sliding door

5. Auto Shutter door