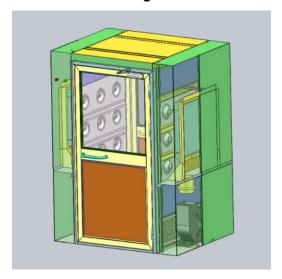

|                        |                        |                        |                        |
| Control system                      | IC control panel, electronic interlock and automatic blowing                                                   |                        |                        |                        |                        |

## Customized sizes can be accepted



## DONGGUAN LIHONG PURIFICATION TECHNOLOGY CO.,LTD

## Remarks:

External size: WxDxH (mm)
Internal size: W1xD1xH1 (mm)

1. W=W1+W2\*2

W1=800mm (Range: 700-1200mm, If > 1200mm, the doors will be double-leaf doors)

W2=300mm ( Range: 250-450mm )

2. D=1\*N or 1.5\*N (N is integer number), D=D1+100

3. H = 2050MM, 2100MM, 2140MM or 2200MM

## Structure and drawing





## Main parts





## **Door Open types:**

## **Blowing Type**







2. Double-side



3. Three-side

## Door Type



1. Single-leaf Swing door



2. Double-leaf Swing door

## Door Open



R. Turn Right



L Turn Left



RL. Turn Right & Left







3. Single-leaf Silding door

4. Double-leaf Sliding door

5. Auto Shutter door