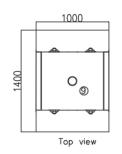

## **Drawing of Air Shower**

2

### Air Shower

Ex dimension: W1400xD1000xH2100mm In dimension: W800xD900xH1960mm

Material: T=1.2mm cold rolled steel with powder coated for main body, T=1.2mm  $\,$  SS304 for the base

- 1 . Door: SS304 Single-leaf Swing door with double-leaf half glass windows
- 2 . Door closer: 2 sets ,outside
- 3 . Electric lock: 2 sets
- 4 . Nozzles: 6+6=12pcs,2-side blowing, Wind speed: >24m/s
- (5) . Blower fan: 2 sets, AC.380V/50HZ/3PH
- (6) . 99.99% Hepa filter:610x610x69mm 2 pcs
- (7) . Photoelectronic sensor: 1 pcs
- 8 . English Control panel: 1 set
- 9 . LED Lamp 1x8W
- ① . Indicator lights
- 1 . G3 Pre filter 2 pcs